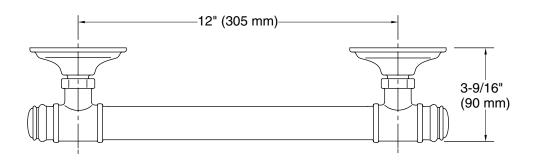

### **Features**

- 12" (305 mm) bar.
- Provides minimum 300 lb load capacity.
- Coordinates with transitional-style KOHLER® faucets and showering components.

## **Technical Information**

All product dimensions are nominal. Installation Type: Wall-mount

Material: Zinc, Stainless Steel

### **Notes**

Measure your actual product for roughing-in details.

WARNING: Risk of personal injury. The wall plates on the grab bar must be mounted to a brace between the wall studs. This will ensure that the weight of the user is adequately supported.