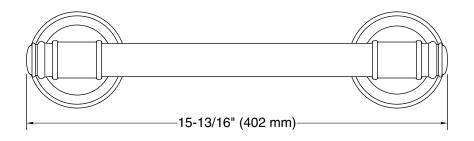

### **Features**

- 12" (305 mm) bar.
- Provides minimum 300 lb load capacity.
- Coordinates with transitional-style KOHLER® faucets and showering components.

## **Technical Information**

All product dimensions are nominal. Installation Type: Wall-mount

Material: Zinc, Stainless Steel

### **Notes**

Measure your actual product for roughing-in details.

WARNING: Risk of personal injury. The wall plates on the grab bar must be mounted to a brace between the wall studs. This will ensure that the weight of the user is adequately supported.