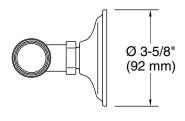

## **Technical Information**

All product dimensions are nominal. Installation Type: Wall-mount

Material: Zinc, Stainless Steel

### **Notes**

Measure your actual product for roughing-in details.

WARNING: Risk of personal injury. The wall plates on the grab bar must be mounted to a brace between the wall studs. This will ensure that the weight of the user is adequately supported.